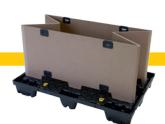

## Reusable and foldable CARDBOARD BULK CONTAINER

The cardboard sleeve is easy to fold in only stages

Savings in transportation (Light and maximize space use for the returns)

Щ.

Strong and Resistant

Customizable identification

## Reliable and reusable it is ideal for inter-factories shuttles

- The foldable container with its locking system will protect your goods during all the transport stages.
- The easy way to build the container will allow you to save handling and pallet time creation time.
- The manual or automated loading or unloading is facilitated by the side opening which will allow you to make a most effective handling with less effort.
- The triple groove cardboard enhance the transport of your goods and resists damage.
- The cardboard sleeve is available in standard size, the height can be customized in order to reply to your needs.
- The cardboard sleeve can be personalized either by the printing of your brand or in solid color.