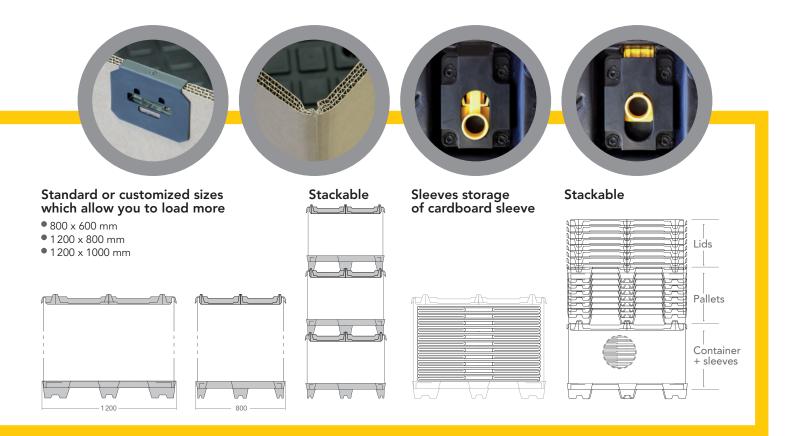

## Reliable and reusable it is ideal for inter-factories shuttles

- The foldable container with its locking system will protect your goods during all the transport stages.
- The easy way to build the container will allow you to save handling and pallet time creation time.
- The manual or automated loading or unloading is facilitated by the side opening which will allow you to make a most effective handling with less effort.
- The triple groove cardboard enhance the transport of your goods and resists damage.
- The cardboard sleeve is available in standard size, the height can be customized in order to reply to your needs.
- The cardboard sleeve can be personalized either by the printing of your brand or in solid color.